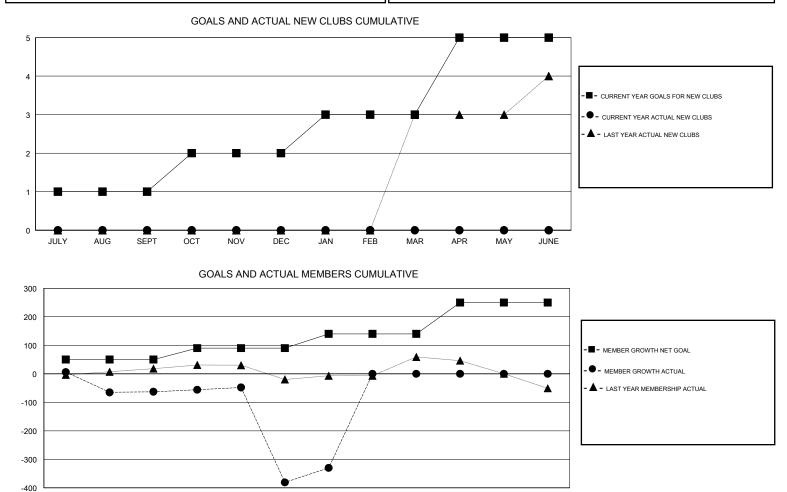

## BASSEY EDEM GMT:

| GMT: BASSEY   | ' EDEM        |             | LOCAT         |                       | GMT CA                    |                         |                                                    |  |  |
|---------------|---------------|-------------|---------------|-----------------------|---------------------------|-------------------------|----------------------------------------------------|--|--|
|               | Club          | )S          |               | Members               |                           |                         |                                                    |  |  |
|               | RESULTS FOR   | R 2017-2018 |               | RESULTS FOR 2017-2018 |                           |                         |                                                    |  |  |
| QUARTER       | NEW CLUB GOAL | NEW CLUBS   | DROPPED CLUBS | QUARTER               | MEMBER GROWTH NET<br>GOAL | MEMBER GROWTH<br>ACTUAL | DROPPED<br>MEMBERS ACTUAL<br>(including transfers) |  |  |
| JULY/AUG/SEPT | 1             | 0           | 4             | JULY/AUG/SEPT         | 50                        | 36                      | 85                                                 |  |  |
| OCT/NOV/DEC   | 1             | 0           | 14            | OCT/NOV/DEC           | 40                        | 88                      | 402                                                |  |  |
| JAN/FEB/MAR   | 1             | 0           | 1             | JAN/FEB/MAR           | 50                        | 120                     | 46                                                 |  |  |
| APR/MAY/JUNE  | 2             | 0           | 0             | APR/MAY/JUNE          | 110                       | 0                       | 0                                                  |  |  |